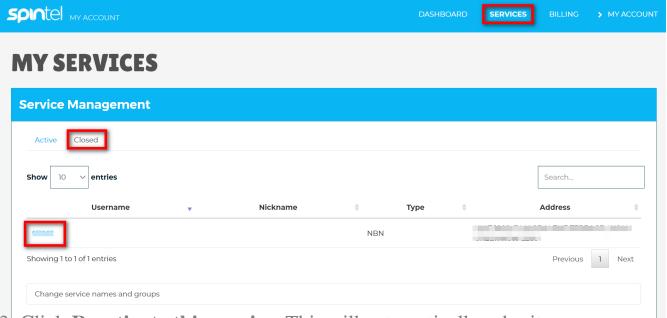

## Reactivating an NBN Service

If your NBN service was disconnected within the last month, follow these steps:

1. Log in to My Account.

2. Click the Services menu and go to the Closed section. Locate and select the cancelled NBN service you wish to reactivate.