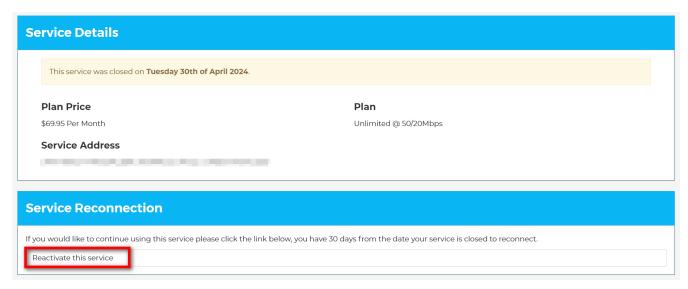

3. Click **Reactivate this service**. This will automatically submit a reconnection order.

Once submitted, the service is likely to be reconnected on the same day, as your premises are already connected to the NBN. You will receive email updates regarding the progress of your reactivation.