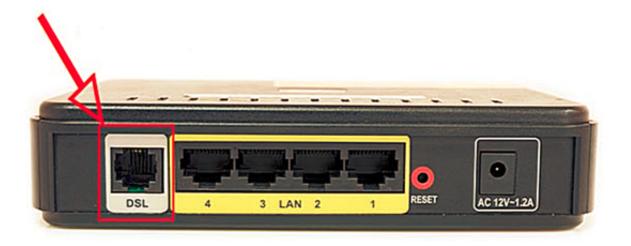

## **Configuring FRITZBox Modem for SpinTel NBN**

How do you know if your FRITZ!Box modem is compatible with nbn?

How Do You Set up Your FRITZ!Box Modem?

| FRITZ          | FRITZ!Box                                                                                                                              | MyFRITZ! FRITZ!NAS                                                                                               |
|----------------|----------------------------------------------------------------------------------------------------------------------------------------|------------------------------------------------------------------------------------------------------------------|
| Overview       | Configuration Step by Step Using the Wiz                                                                                               | zards                                                                                                            |
| Internet       | ► Manage Telephony Devices                                                                                                             | ► Security                                                                                                       |
| Telephony      | This wizard assists you in connecting and configuring your telephony devices.                                                          | List of FRITZ!Box settings that regulate according the internet, and indications of poten                        |
| Home Network   | ► Manage Telephone Numbers                                                                                                             | ▶ Save and Restore Settings                                                                                      |
| ₩i-Fi          | This wizard assists in you in adding and editing                                                                                       | Save the settings you configured on your F                                                                       |
| (b) Smart Home | telephone numbers.                                                                                                                     | on your computer, or restore the previous s                                                                      |
| Diagnostics    | Configuring the Internet Connection                                                                                                    | ▶ Update                                                                                                         |
| ( System       | This wizard assists you in configuring, editing, and checking your internet connection.                                                | d Checks whether a new FRITZ!OS is availabl<br>and updates it if desired.                                        |
| Wizards        | ► Check the Status of the FRITZ!Box  You can have the status and the settings of the FRITZ!Box checked. The results of the diagnostics | ► Configure Push Service  Push services send you email on a regular because occur; for instance with the connect |