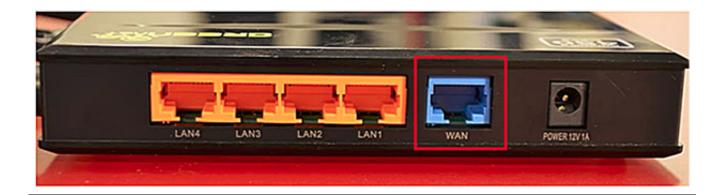

## **Configuring FRITZBox Modem for SpinTel NBN**

How do you know if your FRITZ!Box modem is compatible with nbn?

How Do You Set up Your FRITZ!Box Modem?

| FRITZ          | FRITZ!Box                                                                                                                              | MyFRITZ! FRITZ!NAS                                                                                               |
|----------------|----------------------------------------------------------------------------------------------------------------------------------------|------------------------------------------------------------------------------------------------------------------|
| Overview       | Configuration Step by Step Using the Wiz                                                                                               | zards                                                                                                            |
| Internet       | ► Manage Telephony Devices                                                                                                             | ► Security                                                                                                       |
| Telephony      | This wizard assists you in connecting and configuring your telephony devices.                                                          | List of FRITZ!Box settings that regulate according the internet, and indications of poten                        |
| Home Network   | ► Manage Telephone Numbers                                                                                                             | ▶ Save and Restore Settings                                                                                      |
| ₩i-Fi          | This wizard assists in you in adding and editing                                                                                       | Save the settings you configured on your F                                                                       |
| (b) Smart Home | telephone numbers.                                                                                                                     | on your computer, or restore the previous s                                                                      |
| Diagnostics    | Configuring the Internet Connection                                                                                                    | ▶ Update                                                                                                         |
| ( System       | This wizard assists you in configuring, editing, and checking your internet connection.                                                | d Checks whether a new FRITZ!OS is availabl<br>and updates it if desired.                                        |
| Wizards        | ► Check the Status of the FRITZ!Box  You can have the status and the settings of the FRITZ!Box checked. The results of the diagnostics | ► Configure Push Service  Push services send you email on a regular because occur; for instance with the connect |