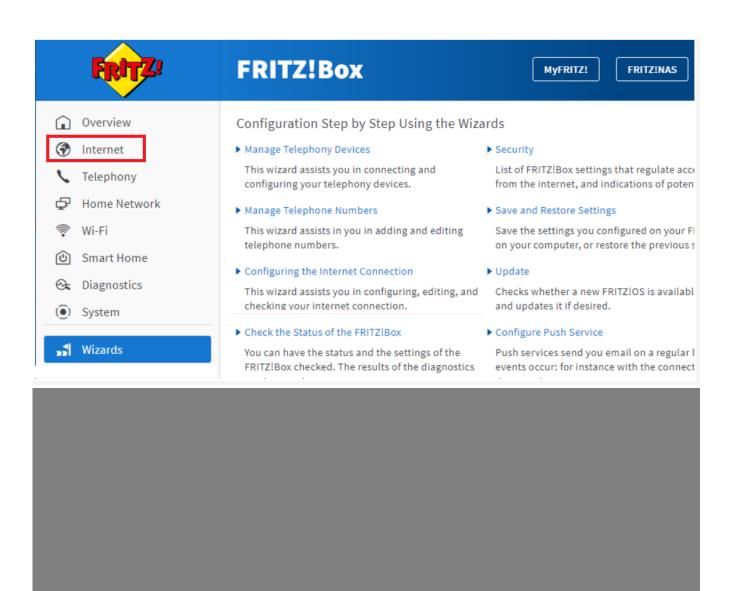

## **Configuring FRITZBox Modem for SpinTel NBN**

How do you know if your FRITZ!Box modem is compatible with nbn?

How Do You Set up Your FRITZ!Box Modem?

| FRITZ          | FRITZ!Box                                                                                                                              | MyFRITZ! FRITZ!NAS                                                                                               |
|----------------|----------------------------------------------------------------------------------------------------------------------------------------|------------------------------------------------------------------------------------------------------------------|
| Overview       | Configuration Step by Step Using the Wiz                                                                                               | zards                                                                                                            |
| Internet       | ► Manage Telephony Devices                                                                                                             | ► Security                                                                                                       |
| Telephony      | This wizard assists you in connecting and configuring your telephony devices.                                                          | List of FRITZ!Box settings that regulate according the internet, and indications of poten                        |
| Home Network   | ► Manage Telephone Numbers                                                                                                             | ▶ Save and Restore Settings                                                                                      |
| ₩i-Fi          | This wizard assists in you in adding and editing                                                                                       | Save the settings you configured on your F                                                                       |
| (b) Smart Home | telephone numbers.                                                                                                                     | on your computer, or restore the previous s                                                                      |
| Diagnostics    | Configuring the Internet Connection                                                                                                    | ▶ Update                                                                                                         |
| ( System       | This wizard assists you in configuring, editing, and checking your internet connection.                                                | d Checks whether a new FRITZ!OS is availabl<br>and updates it if desired.                                        |
| Wizards        | ► Check the Status of the FRITZ!Box  You can have the status and the settings of the FRITZ!Box checked. The results of the diagnostics | ► Configure Push Service  Push services send you email on a regular because occur; for instance with the connect |