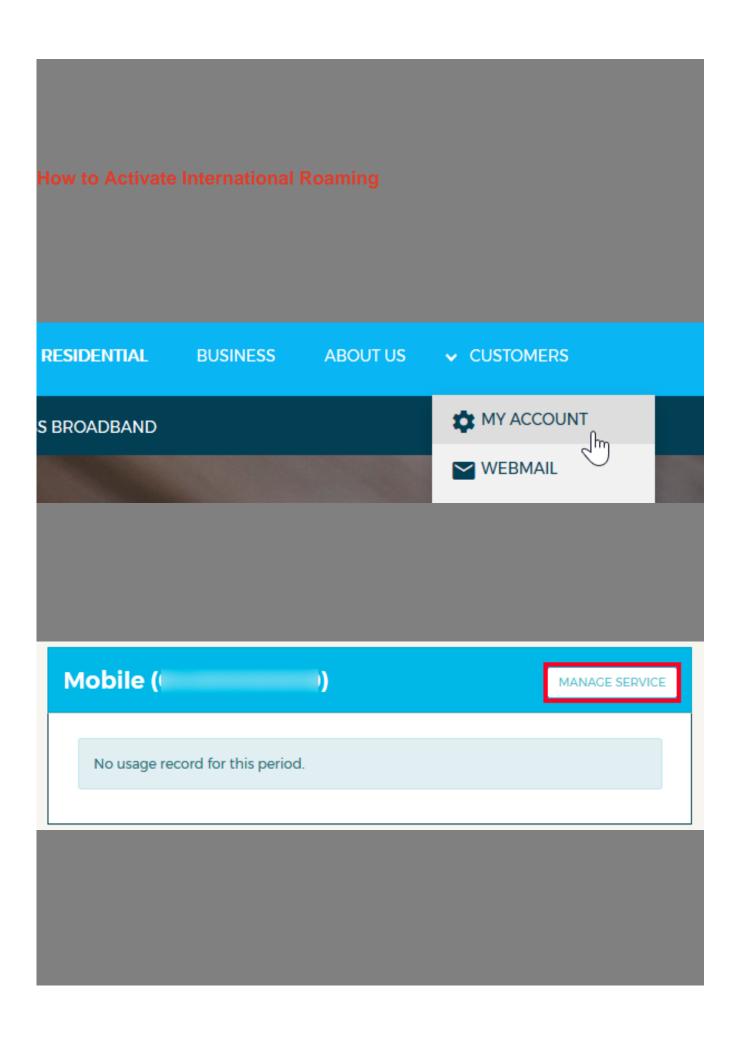

# Change my plan Change my service nickname Change my emergency contact details Purchase a data-block Change service settings

International Roaming

Off

Mobile usage while roaming is much more expensive than regular usage. Please read this guide before activating international roaming to ensure that it will suit your needs. By activating international roaming you are agreeing these terms.

**Update Settings** 

| ۱     |                                                                                                                                                                                    |
|-------|------------------------------------------------------------------------------------------------------------------------------------------------------------------------------------|
| Chec  |                                                                                                                                                                                    |
| ı     |                                                                                                                                                                                    |
| Inter |                                                                                                                                                                                    |
| ı     |                                                                                                                                                                                    |
|       | INTERNATIONAL ROAMING                                                                                                                                                              |
|       | national Roaming allows you to use your mobile phone overseas as if you were in Australia. You can make and receive calls, send an<br>ve texts, and use data while you are abroad. |
|       | rnational Roaming Destinations  e which rates apply to the country you're visiting, please select it below.                                                                        |
|       | t a country, you can filter options by typing in the list                                                                                                                          |
|       |                                                                                                                                                                                    |
| Inter |                                                                                                                                                                                    |
|       |                                                                                                                                                                                    |

## MOBILE (

Select another service