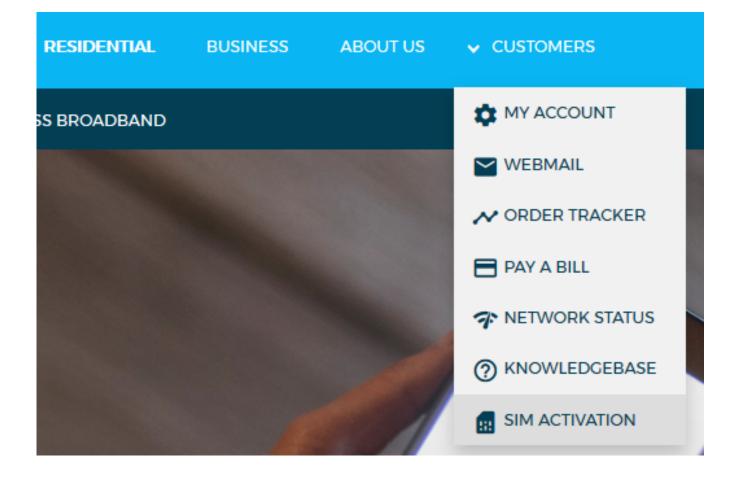

#### Steps on How to Activate Your SIM Card

These steps apply whether you are activating a new number for mobile service or for Home Wireless Broadband:

- 1. Visit <u>spintel.net.au</u>
- 2. Select Customers and then SIM Activation.