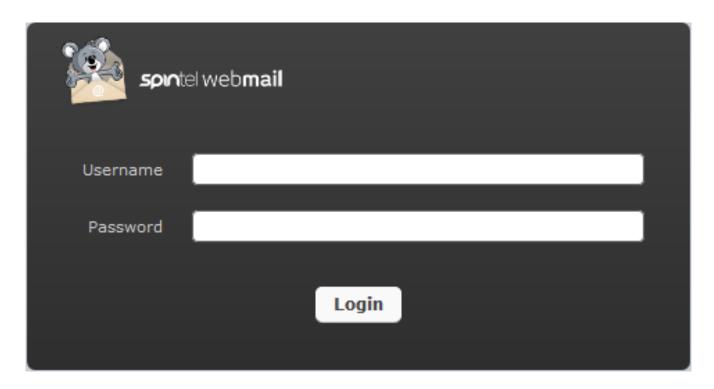

## **Access webmail**

- 1. Visit spintel.net.au
- 2. Login to webmail by selecting Customers and then Webmail.

3. Enter your username and password then click on **Login**.

**Important**: When entering your Username, only include the part before the "@" symbol. Do not include the domain name (e.g., @spintel.net).