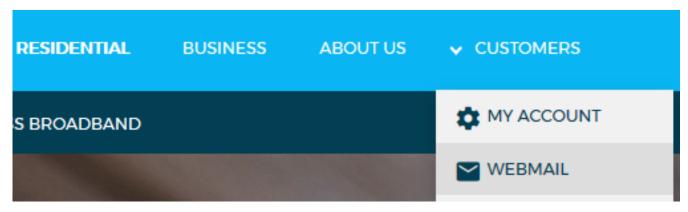

## **Access webmail**

- 1. Visit spintel.net.au
- 2. Login to webmail by selecting Customers and then Webmail.

3. Enter your username and password then click on **Login**.

**Important**: When entering your Username, only include the part before the "@" symbol. Do not include the domain name (e.g., @spintel.net).