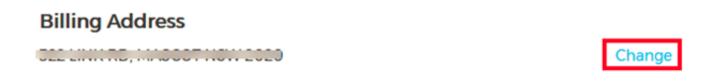

4. Scroll down to Billing address and click Change

5. Enter your new billing address and click '**Submit New Billing Address'** to save the changes

| Change Billing Address  | ×                          |
|-------------------------|----------------------------|
| Current Billing Address |                            |
|                         |                            |
| New Billing Address     |                            |
|                         |                            |
| Cancel                  | Submit New Billing Address |