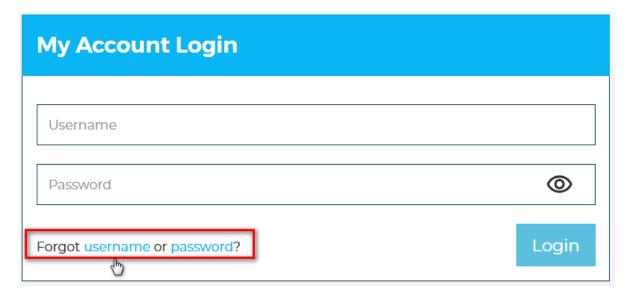

# Forgotten username or password

Forgotten your username or password? You can easily retrieve them.

- 1. Visit spintel.net.au
- 2. Click on My Account on the top right.
- 3. Click on either Username or Password

**Important:** When entering your **Username**, only include the part **before the** "@" **symbol**.

Do not include the domain name (e.g., @spintel.net).

➤ Incorrect: john.doe@spintel.net