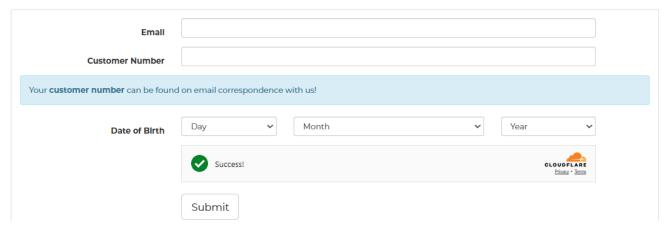

#### Retrieve username

You can also access the direct link to retrieve your username here.

- 1. Enter your email address, customer number, and your date of birth.
- 2. Click on **Submit** once the CAPTCHA is completed.

### **RETRIEVE USERNAME**

If you have forgotten your username, you can use this form to retrieve it. Please enter the email address associated to your account. If this email address matches what's on record, your username will be emailed to that address. Please give us a call on 1300 303 375 if you have any problems.

If the email address matches an email address registered on an active account, the username will be sent to that email address.