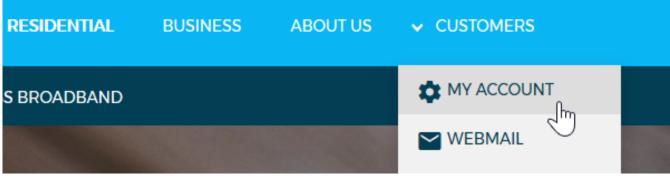

Below are the steps on how to process advance payment

- 1. Visit <u>spintel.net.au</u>
- 2. Login to <u>My Account</u> by selecting **Customers** and then **My Account**.

3. Once logged in, go to **Billing** and click on **Pay a Bill** 