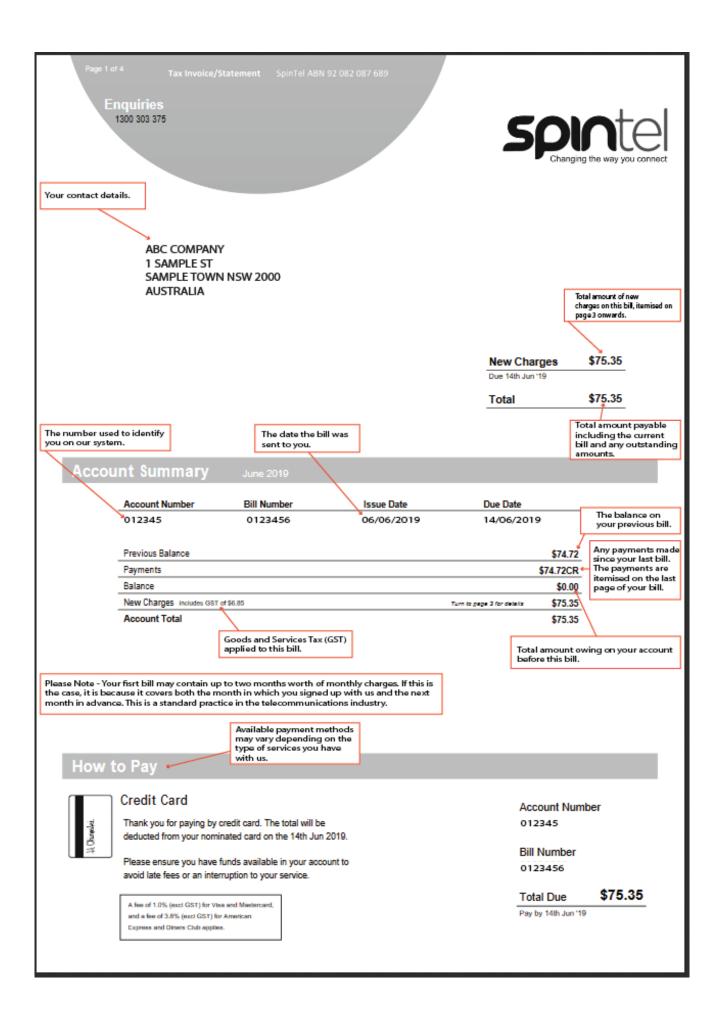

#### **Invoice Overview**

Page 1: Summary of Charges

- **Customer Details** Your name, contact information, and account details.
- Total Amount of New Charges The charges incurred during the billing period.
- Total Amount Payable The sum of your current bill and any outstanding balance.
- **Key Information** Account number, bill number, issue date, and due date.