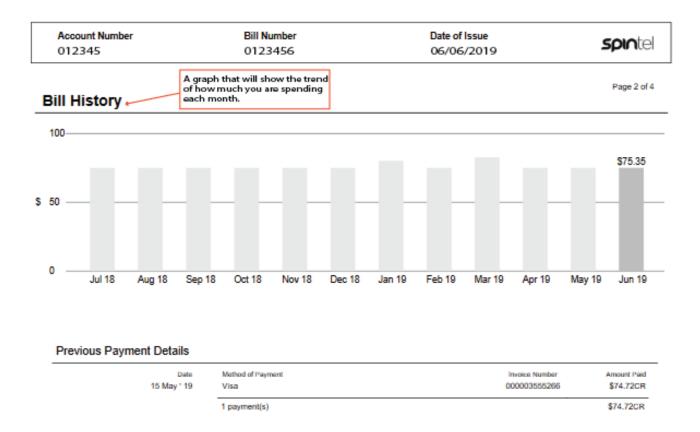

Page 2: Payment & Billing History

• **Key Information** – Account number, bill number, issue date, and due date.

- **Bill History** A graphical representation of your monthly billing trends.
- **Previous Payment Details** Records of past payments made to your account.